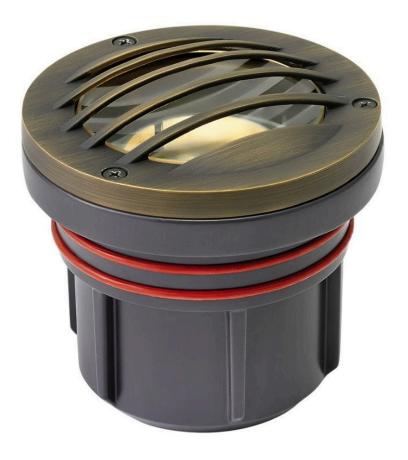

## **GRILL TOP WELL LIGHT**

LED 3W 3000K GRILL TOP WELL LIGHT

## 15705MZ-3W3K

Named after the ruggedly beautiful island off the coast of British Columbia, Hardy Island products are impeccably designed to defy the harshest environments. The LumaCORE LED accent lighting system is an expertly engineered core that withstands the elements and provides the the user with full control over wattage and color temperature.

FINISH: Matte Bronze
GLASS: Clear Lens

**WIDTH**: 4.8"

**HEIGHT**: 4.8"

**DEPTH**: 4.8"

LIGHT SOURCE: Integrated LED
WATTAGE: 3w LED \*Included
TRANSFORMER REQUIRED: Yes

HINKLEY 33000 Pin Oak Parkway Avon Lake, OH 44012 **PHONE: (440) 653-5500** hinkley.com Toll Free: 1 (800) 446-5539