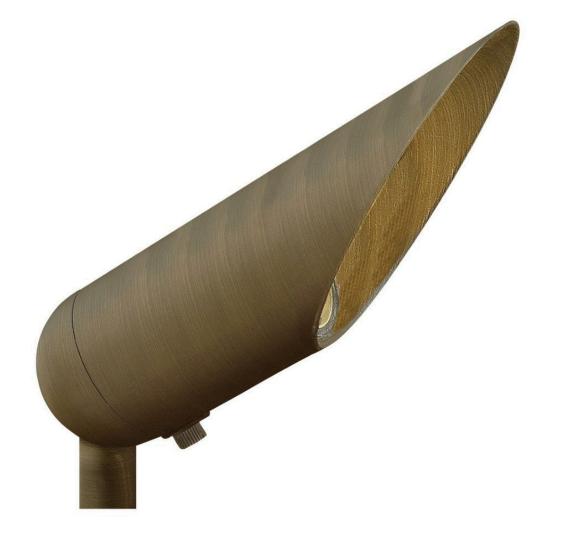

## HARDY ISLAND LED LONG COWL SPOT LIGHT

LED 5W 2700K SPOT LIGHT WITH LONG COWL

## 1535MZ-5W27K

Named after the ruggedly beautiful island off the coast of British Columbia, Hardy Island products are impeccably designed to defy the harshest environments. The LumaCORE LED accent lighting system is an expertly engineered core that withstands the elements and provides the the user with full control over wattage and color temperature.

FINISH: Matte Bronze
GLASS: Clear Lens

WIDTH: 9.8" HEIGHT: 3.3" DEPTH: 2.5"

LIGHT SOURCE: Integrated LED
WATTAGE: 5w LED \*Included
TRANSFORMER REQUIRED: Yes

HINKLEY 33000 Pin Oak Parkway Avon Lake, OH 44012 **PHONE: (440) 653-5500**Toll Free: 1 (800) 446-5539